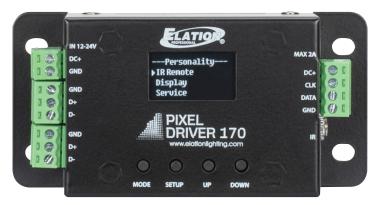

## **FEATURES**

- 3-button OLED display
- EL IR Remote
- Full universe of DMX control
- Pixel grouping
- Separate 3-pin terminal blocks for DMX In and Out
- 4-pin terminal block for LED tape output
- 2-pin terminal block for power in
- Included PIX-AD3 adapter

Pixel Driver 170<sup>™</sup> is a professional tape driver specifically designed for the Elation Pixel Tape 16IP and Pixel Tape 40IP. This driver provides simple and easy control options including a 3-button OLED Display, EL IR Remote (included), and one full universe of DMX control (170 pixels). The Pixel Driver 170 features an easy-to-use OLED display, Pixel grouping, separate 3pin terminal blocks for DMX IN and OUT, a 4pin terminal block for LED tape output, and a 2pin terminal block for 12-24VDC power IN. The unit also includes one PIX-AD3 adapter to connect between LED tape out and Pixel Tape 16IP & Pixel Tape 40IP.