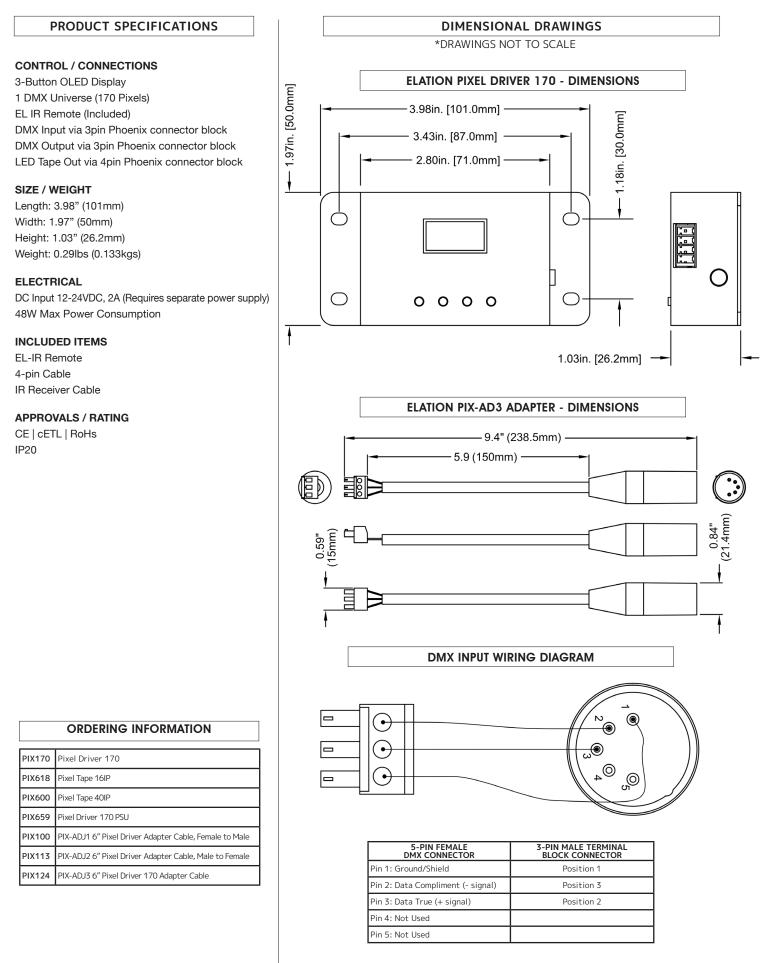

Pixel Driver 170<sup>™</sup> is a professional tape driver specifically designed for the Elation Pixel Tape 16IP and Pixel Tape 40IP. This driver provides simple and easy control options including a 3-button OLED Display, EL IR Remote (included), and one full universe of DMX control (170 pixels). The Pixel Driver 170 features an easy-to-use OLED display, Pixel grouping, separate 3pin terminal blocks for DMX IN and OUT, a 4pin terminal block for LED tape output, and a 2pin terminal block for 12-24VDC power IN. The unit also includes one PIX-AD3 adapter to connect between LED tape out and Pixel Tape 16IP & Pixel Tape 40IP.