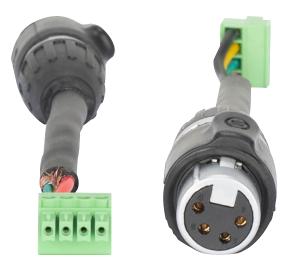

Pixel Driver 170<sup>™</sup> is a professional tape driver specifically designed for the Elation Pixel Tape 16IP and Pixel Tape 40IP. This driver provides simple and easy control options including a 3-button OLED Display, EL IR Remote (included), and one full universe of DMX control (170 pixels). The Pixel Driver 170 features an easy-to-use OLED display, Pixel grouping, separate 3pin terminal blocks for DMX IN and OUT, a 4pin terminal block for LED tape output, and a 2pin terminal block for 12-24VDC power IN. The unit also includes one PIX-AD3 adapter to connect between LED tape out and Pixel Tape 16IP & Pixel Tape 40IP.