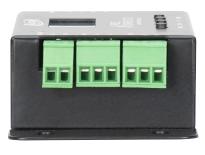

## **FEATURES**

- 3-button OLED display
- EL IR Remote
- Full universe of DMX control
- Pixel grouping
- Separate 3-pin terminal blocks for DMX In and Out
- 4-pin terminal block for LED tape output
- 2-pin terminal block for power in
- Included PIX-AD3 adapter

Pixel Driver 170<sup>™</sup> is a professional tape driver specifically designed for the Elation Pixel Tape 16IP and Pixel Tape 40IP. This driver provides simple and easy control options including a 3-button OLED Display, EL IR Remote (included), and one full universe of DMX control (170 pixels). The Pixel Driver 170 features an easy-to-use OLED display, Pixel grouping, separate 3pin terminal blocks for DMX IN and OUT, a 4pin terminal block for LED tape output, and a 2pin terminal block for 12-24VDC power IN. The unit also includes one PIX-AD3 adapter to connect between LED tape out and Pixel Tape 16IP & Pixel Tape 40IP.