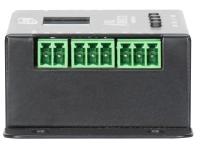

## **FEATURES**

- 3-button OLED display
- EL IR Remote
- Full universe of DMX control
- Pixel grouping
- Separate 3-pin terminal blocks for DMX In and Out
- 4-pin terminal block for LED tape output
- 2-pin terminal block for power in
- Included PIX-AD3 adapter

Pixel Driver 170<sup>™</sup> is a professional tape driver specifically designed for the Elation Pixel Tape 16IP and Pixel Tape 40IP. This driver provides simple and easy control options including a 3-button OLED Display, EL IR Remote (included), and one full universe of DMX control (170 pixels). The Pixel Driver 170 features an easy-to-use OLED display, Pixel grouping, separate 3pin terminal blocks for DMX IN and OUT, a 4pin terminal block for LED tape output, and a 2pin terminal block for 12-24VDC power IN. The unit also includes one PIX-AD3 adapter to connect between LED tape out and Pixel Tape 16IP & Pixel Tape 40IP.